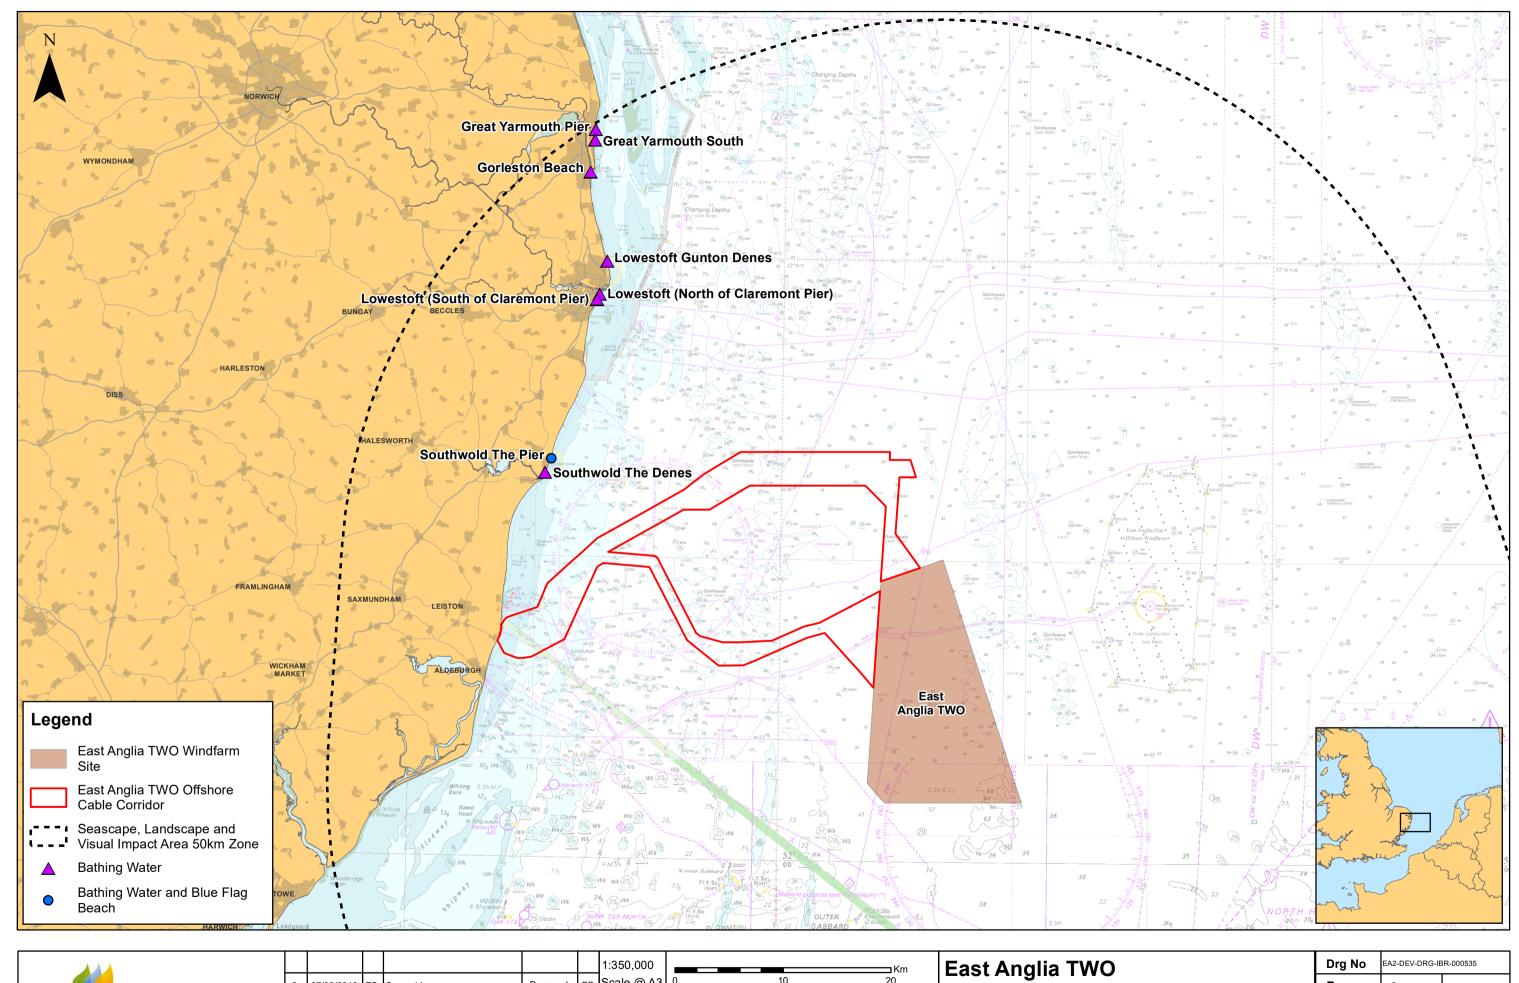

Bathing Waters and Blue Flag Beaches with Potential View of East Anglia TWO Offshore Wind Turbines

|  | Drg No | EA2-DEV-DRG-IBR-000535 |                         |  |  |  |
|--|--------|------------------------|-------------------------|--|--|--|
|  | Rev    | 2                      | Datum:                  |  |  |  |
|  | Date   | 07/08/19               | WGS 1984<br>Projection: |  |  |  |
|  | Figure | 30.4                   | Zone 31N                |  |  |  |